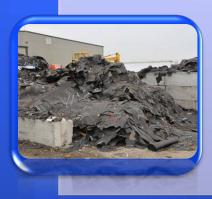

### **Recycled Asphalt Shingles**

Manufactured Waste
 Post Consumer Tear Offs
 Cleaning and sorting of shingles
 Asbestos Testing
 Removing Deleterious Materials
 Homogenous Product

## **Asphalt Roofing Shingles**

- 12 million tons of waste asphalt roofing shingles are generated in the US per year.
  - Manufacturing Waste
     ~ 1 million tons
  - Roofing tear-offs
     ~ 11 million tones
- Reclaimed Asphalt Shingles -RAS
  - Crushed/ground and screened
  - Used in hot mix asphalt
  - High beneficial reuse