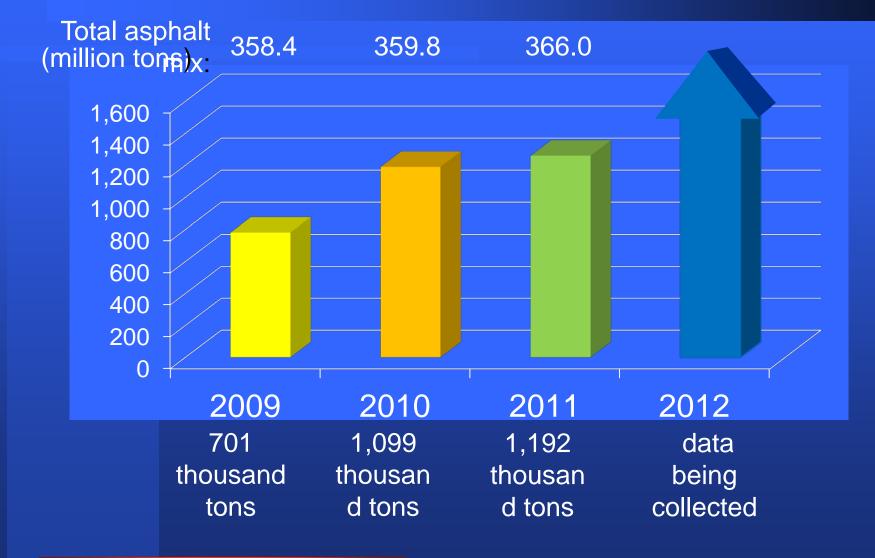

|                                                                                                                            |                    |                 |               |

2nd Annual Asphalt Pavement Industry Survey on Reclaimed Asphalt Pavement, Reclaimed Asphalt Shingles, and Warm-Mix Asphalt Usage: 2009–2011 NAPA WEBSITE: www.asphaltpavement.org



- RAP usage 68.3 Million Tons = +22%
- RAS usage 1.9 Million Tons = +56%
- WMA usage 86.7 Million Tons = +26%
- Overall of RAP Usage 19.6% = +3%

## **RAS Usage in HMA/WMA** <u>Total RAS tons used for mix production</u>



## 2011 Average RAP Content by State



## 2011 RAS Reported Usage by State (33 Yes's)



Full Depth Reclamation Construction Checklist





In-Place Recycling Construction Checklists \*Full Depth Reclamation FHWA-HIF-036 \*Hot In-Place FHWA-HIF-13-061 Cold In-Place FHWA-HIF-13-062

Pavement Preservation Checklist Series Hot In-Place Asphalt Recycling Application Checklist



Completed and posted on FHWA and National Center for Preservation websites

### Thank you....For More Information...

Victor (Lee) Gallivan, PE Recycled Material Program Coordinator Victor.Gallivan@dot.gov Ph: 317-226-7493 Cl: 317-605-4704

The secret of a good sermon/presentation is to have a good beginning and a good ending, and to have the two as close together as possible: George Burns