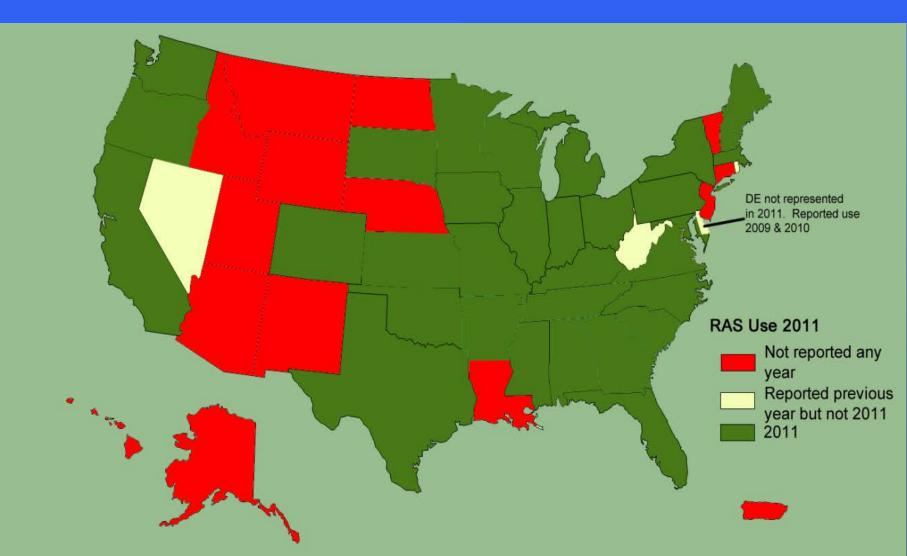

## **Recycled Asphalt Shingle Use in US**

Source: 2011, http://your.kingcounty.gov/solidwaste/linkup/eNewslink/eNewslink\_2011-fall.asp