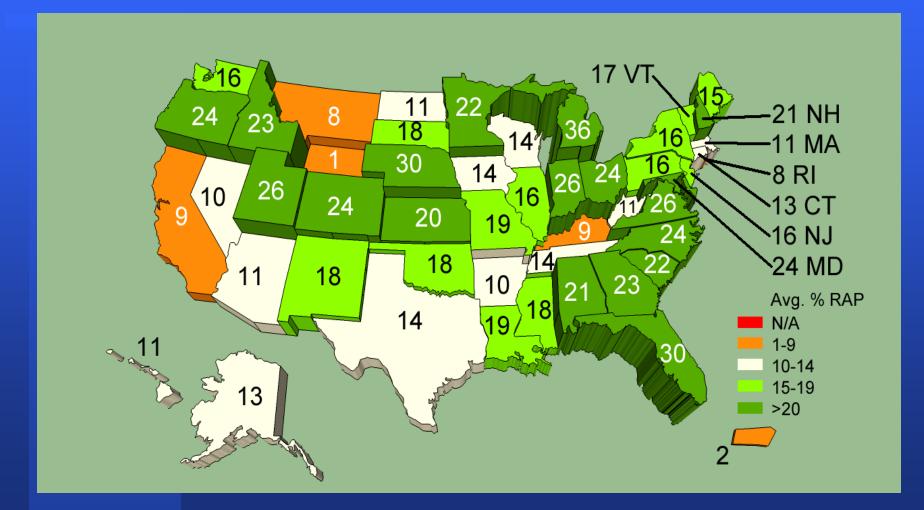

## **Recycled Asphalt Shingle Use in US**

Source: 2011, http://your.kingcounty.gov/solidwaste/linkup/eNewslink/eNewslink\_2011-fall.asp