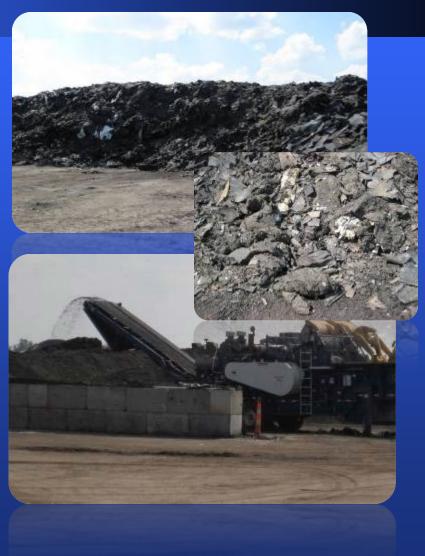

### **Recycled Asphalt Shingles**

Manufactured Waste
 Post Consumer Tear Offs
 Cleaning and sorting of shingles
 Asbestos Testing
 Removing Deleterious Materials
 Homogenous Product

## **Asphalt Roofing Shingles**

- 12 million tons of waste asphalt roofing shingles are generated in the US per year.
  - Manufacturing Waste
     ~ 1 million tons
  - Roofing tear-offs
     ~ 11 million tones
- Reclaimed Asphalt Shingles -RAS
  - Crushed/ground and screened
  - Used in hot mix asphalt
  - High beneficial reuse