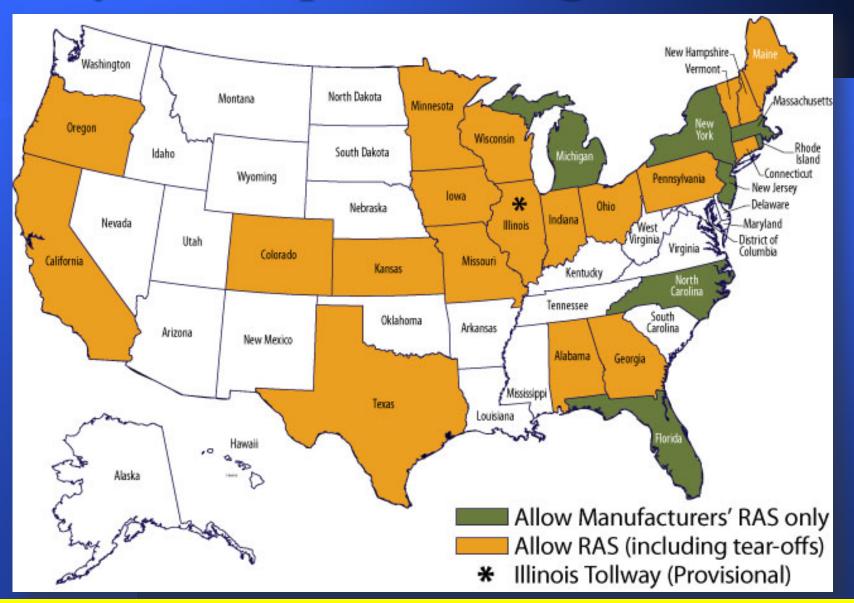

## **Recycled Asphalt Shingle Use in US**

Source: 2011, http://your.kingcounty.gov/solidwaste/linkup/eNewslink/eNewslink\_2011-fall.asp